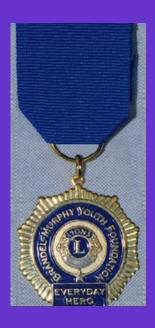

## **Brandel - Murphy** "Everyday Hero" **Fellowship**

The Brandel - Murphy Fellowship (BMF) is a recognition of individuals that are "Everyday Heroes" who perform Miracles through service to others.

For a \$300 donation to the Brandel -Murphy Youth Foundation, the recipient will receive a unique, one of a kind medal, a lapel pin, and a personalized certificate signed by both PIP Al Brandel and President John Wargo.